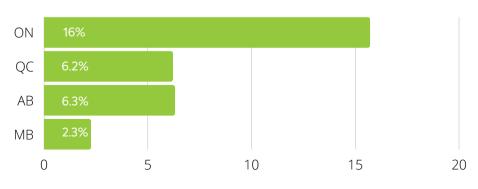

OPEN RATE 21% AVERAGE CLICK RATE 4%

The Franchise Canada E-Blast can be fully branded to your guidelines and it is a great way to generate leads as it targets Canadians looking to own a business with your franchise opportunities.

#### E-BLAST OPEN/CLICK RATE PER INDUSTRY





# 16K + FOLLOWERS

834K + IMPRESSIONS 21.9K + FNGAGEMENT

Our number of social followers keeps growing with an average growth of 24% each year!

Whether it's a message, a graphic, or a video, get more reach or targeted reach with a sponsored social post on our social accounts!



WHO THEY ARE (based on Facebook/Instagram)



30% FEMALE 70% MALE

#### WHERE ARE THEY LOCATED?





Following data is an estimate only

POTENTIAL AUDIENCE SIZE OF 26.5 to 31.2 MILLIONS



60% FEMALE 40% MALE

#### WHERE ARE THEY LOCATED?





#### **40K + UNIQUE VISITORS**

4K + I FADS PFR MONTH



LookforaFranchise.ca is the official online directory of the Canadian Franchise Association. The following statistics are from 2021 and are not a guarantee of performance.

Get more leads by helping Canadians find your opportunities and learn about your brand with an enhanced listing!

|          | MORE PAGEVIEWS | MORE LEADS |
|----------|----------------|------------|
| SILVER   | 21%            | 18%        |
| GOLD     | 37%            | 32%        |
| PLATINUM | 43%            | 39%        |



#### THEY ARE LOOKING TO INVEST IN...



FOOD 17%

RETAIL 12%



WELLNESS 8%



**SERVICE** 13%

AUTO 9%



**EDUCATION** 8%



**REAL ESTATE** 12%



CONSTRUCTION 9%



#### WHEN ARE THEY LOOKING TO INVEST?