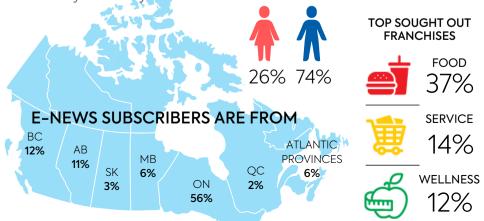

# 19K + SUBSCRIBERS

AVERAGE OPEN RATE 18% AVERAGE CLICK RATE 5%

The Franchise Canada E-News is sent on the 1st and 3rd Monday of every month.