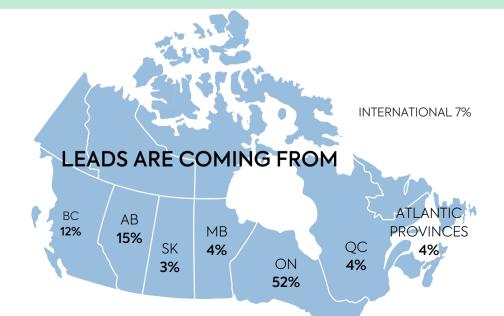

#### WHERE ARE THEY LOCATED?

Following data is an estimate only

POTENTIAL AUDIENCE SIZE OF 26.5 to 31.2 MILLIONS

60% FEMALE 40% MALE