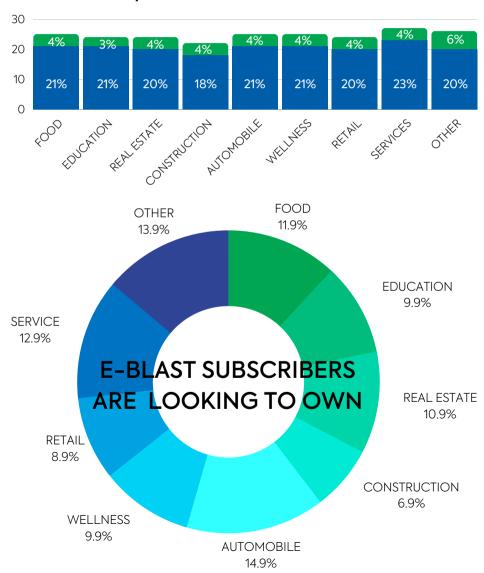

### 14K + SUBSCRIBERS

AVERAGE OPEN RATE 21% AVERAGE CLICK RATE 4%

The Franchise Canada E-Blast can be fully branded to your guidelines and it is a great way to generate leads as it targets Canadians looking to own a business with your franchise opportunities.

#### E-BLAST OPEN/CLICK RATE PER INDUSTRY