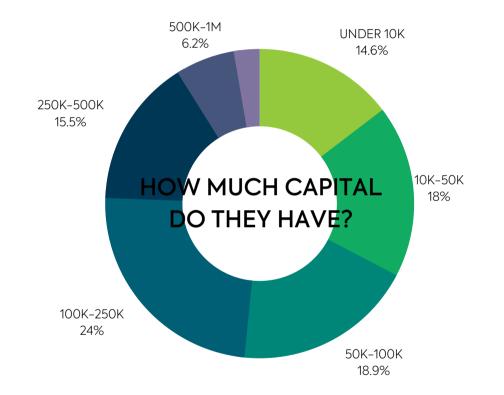

#### **40K + UNIQUE VISITORS**

4K + I FADS PFR MONTH

LookforaFranchise.ca is the official online directory of the Canadian Franchise Association. The following statistics are from 2021 and are not a guarantee of performance.