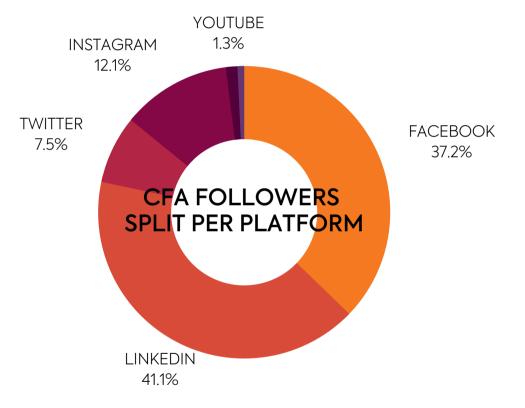

# 16K + FOLLOWERS

834K + IMPRESSIONS 21.9K + FNGAGEMENT

Our number of social followers keeps growing with an average growth of 24% each year!

Whether it's a message, a graphic, or a video, get more reach or targeted reach with a sponsored social post on our social accounts!