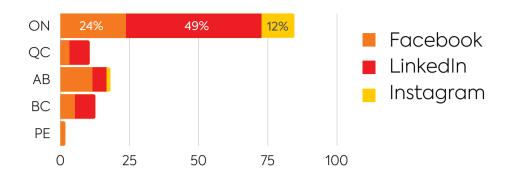

#### WHERE ARE THEY LOCATED?

Following data is an estimate only

POTENTIAL AUDIENCE SIZE OF 26.5 to 31.2 MILLIONS

60% FEMALE 40% MALE

#### WHERE ARE THEY LOCATED?